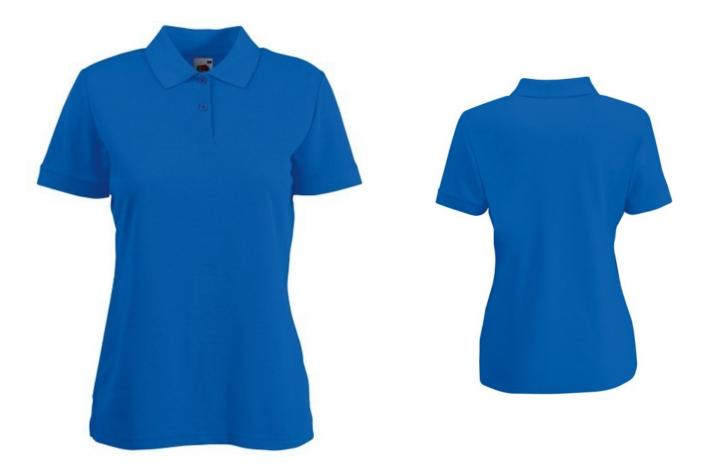

# FRUIT OF THE LOOM, 65/35 LADIES POLO, WOMEN'S POLO SHIRT, ROYAL BLUE, L

### Specification

Fruit of the Loom, 65/35 Ladies Polo, women's polo shirt, royal blue, L. Women's polo shirt, made up of 65% cotton and 35% polyester, 230gm / m2 T-shirt. Guaranteed 60 degree wash, lightly strung, button-down buttons, classic polo shirt, normal cut. Branding: embroidery, flex, flock, sieve